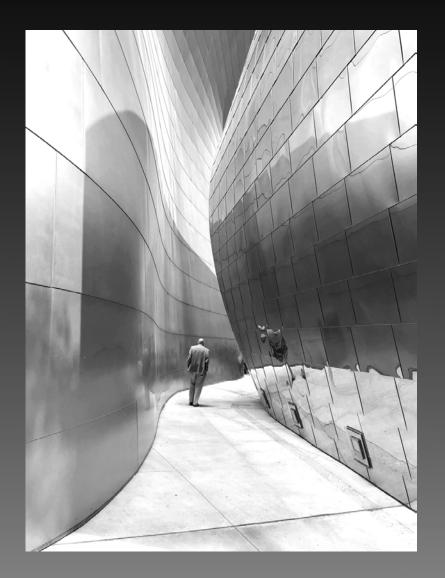

## **EOY Judging: Pictorial Monochrome**

Skill Level AAA Bronze Medal

'THE WALK' BY PETER SCIFRES, GPSA (Bronze Medal)