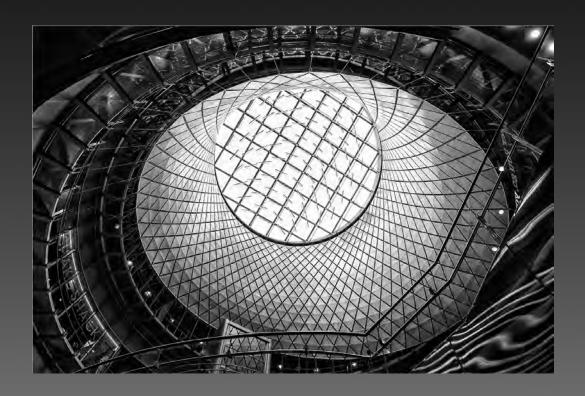

#### 'CEILING OF WTC ENTRANCE TO MTR' BY JAMES WAT (Honor Award)

**Pictorial** 

Monochrome