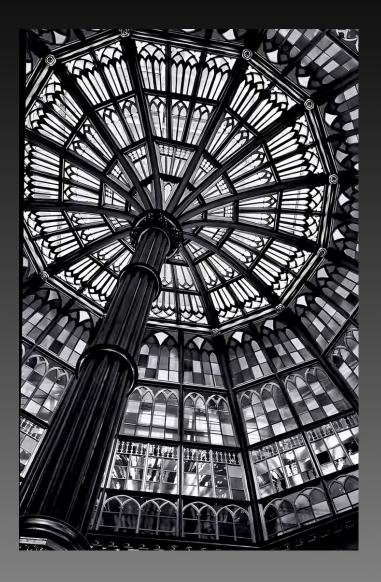

#### 'PILLAR HOLDING STAINED GLASS DOME' BY SCOTT SHACKELFORD, PPSA (Gold Medal)

**Pictorial** 