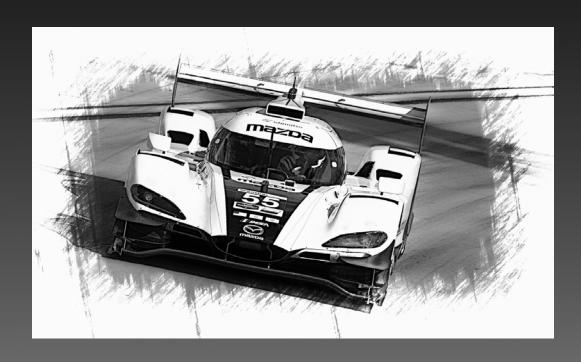

## **EOY Judging: Pictorial Monochrome**

Skill Level AAA Gold Medal

'MAZDA RACER' BY G. HUTCH HUTCHISON, QPSA, DFS4C (Gold Medal)