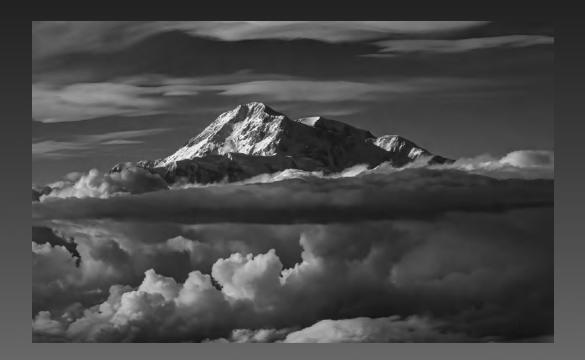

ARSON (Honor Award)



#### 'PATTERNS TO THE SUN' BY ELOISE CARSON (Honor Award)



#### 'FLAMINGO CURVES' BY FRED LAUGHTON (Honor Award)



#### 'DOWN UNDER' BY CRYSTAL MCABEE (Honor Award)



#### 'ALKEFJELLET BIRD CLIFF, SVALBARD' BY JOHN PRICE (Honor Award)



#### 'STEPS OR LIFT IN ROME' BY WILLIAM WEBER (Honor Award)



### Skill Level E Bronze Medal

#### 'SF APARTMENT BUILDING' BY WILLIAM WEBER (Bronze Medal)



Skill Level E Silver Medal

#### 'BARRIERS' BY BRIDGET BOURGON (Silver Medal)



Skill Level E Gold Medal

#### 'DEATH VALLEY DUNES' BY ELOISE CARSON (Gold Medal)



Skill Level A

### Skill Level A Honor Awards

#### 'A LONELY WALK' BY ASHOK BOGHANI (Honor Award)



#### 'PINNACLES FRAMED' BY GERALD FLEURY (Honor Award)



#### 'MT WHITNEY' BY GERALD FLEURY (Honor Award)



#### 'LEAF STUDY' BY GREGORY LILLY (Honor Award)



#### 'REFLECTED TREE' BY WITTA PRIESTER (Honor Award)



Skill Level A Bronze Medal

#### 'DWARFED BY THE CLOUDS' BY WITTA PRIESTER (Bronze Medal)



Skill Level A Silver Medal

#### 'THE HUG' BY GERALD FLEURY (Silver Medal)



### Skill Level A Gold Medal

#### 'STAIRS' BY GERALD FLEURY (Gold Medal)



Skill Level AA



## **EOY Judging: Pictorial Monochrome**

Skill Level AA Honor Awards

### 'SPIRAL TO STAINED GLASS DOME-A' BY SCOTT SHACKELFORD, PPSA (Honor Award)





## **EOY Judging: Pictorial Monochrome**

Skill Level AA Gold Medal

Pictorial

Monochrome

EOY Judging: Skill Level AA

#### 'PILLAR HOLDING STAINED GLASS DOME' BY SCOTT SHACKELFORD, PPSA (Gold Medal)



**Pictorial** 



## **EOY Judging: Pictorial Monochrome**

Skil