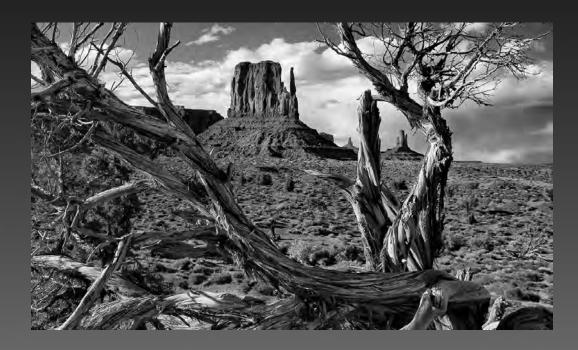

#### 'DWARFED BY THE CLOUDS' BY WITTA PRIESTER (Bronze Medal)

Skill Level A Silver Medal