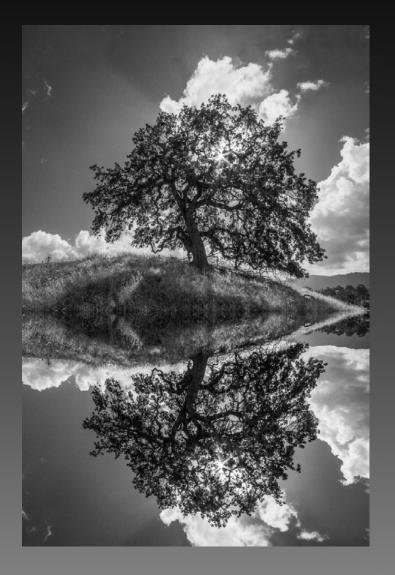

#### 'REFLECTED TREE' BY WITTA PRIESTER (Honor Award)

Skill Level A Bronze Medal