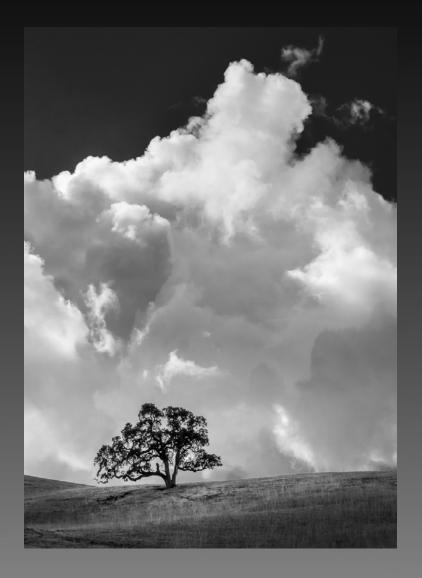

#### 'DWARFED BY THE CLOUDS' BY WITTA PRIESTER (Bronze Medal)

Skill Level A Silver Medal