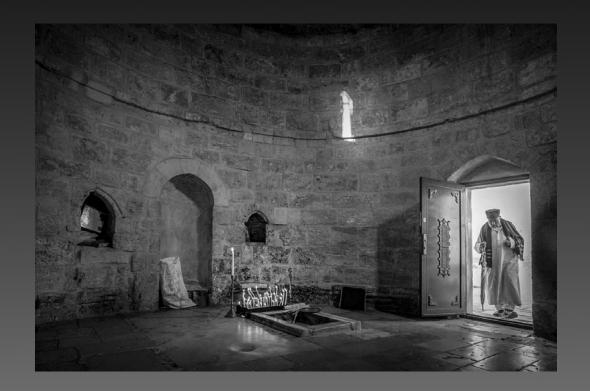

### 'CHAPEL OF THE ASCENSION' BY BOB CHIU, GMPSA/S GPSA EFIAP/S (Honor Award)

'FEELING OF HELPLESSNESS' BY BOB CHIU, GMPSA/S GPSA EFIAP/S (Honor Award)