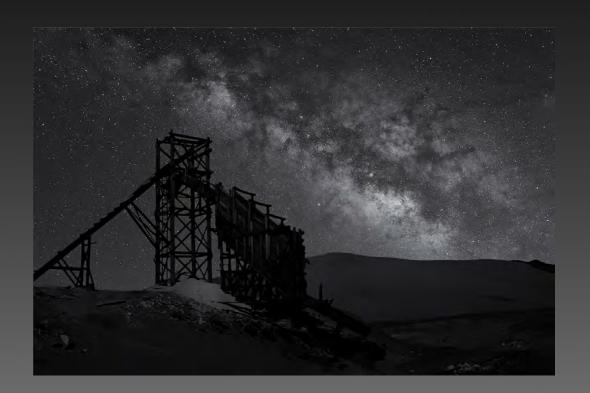

AM MOTEL II' BY ROBERT CHRISTMAN (Honor Award)



#### 'ROUTE 53 CAFE' BY ROBERT CHRISTMAN (Honor Award)



#### 'WILDEBEEST OVER LOG' BY SANDRA CRANTZ, QPSA FS4C (Honor Award)



#### 'CLOSING IN' BY SANDY DAVIS (Honor Award)



'LONE TREE AGAINST SNOWY HILLS' BY STEVEN FRIEDMAN, FS4C (Honor Award)



### 'SHADOW ART' BY G. HUTCH HUTCHISON, QPSA, DFS4C (Honor Award)



#### 'CRYSTAL BALLS' BY KATHRYN NEWMAN (Honor Award)



#### 'MUSEUM VISITOR' BY KATHRYN NEWMAN (Honor Award)



#### 'AT ATTENTION' BY KATHRYN NEWMAN (Honor Award)



### 'WINDING STAIRCASE' BY KATHRYN NEWMAN (Honor Award)



#### 'ALDEYJARFOSS' BY PETER SCIFRES, GPSA (Honor Award)



#### 'ARCH ROCK MILKY WAY' BY PETER SCIFRES, GPSA (Honor Award)



#### 'MILKY WAY OVER MINING RUINS' BY PETER SCIFRES, GPSA (Honor Award)



### 'GOBLIN VALLEY SP-04B' BY PAUL SPEAKER, PPSA, DFS4C (Honor Award)



#### 'A BIT OF METAL' BY DEBORA SUTERKO (Honor Award)



#### 'CEILING OF WTC ENTRANCE TO MTR' BY JAMES WAT (Honor Award)



**Pictorial** 

Monochrome

### 'THE ODD COUPLE' BY JAMES WAT (Honor Award)





## **EOY Judging: Pictorial Monochrome**

Skill Level AAA Bronze Medal

'THE WALK' BY PETER SCIFRES, GPSA (Bronze Medal)





## **EOY Judging: Pictorial Monochrome**

Skill Level AAA Silver Medal

#### 'DICEY BUICK' BY DEBORA SUTERKO (Silver Medal)





## **EOY Judging: Pictorial Monochrome**

Skill Level AAA Gold Medal

'MAZDA RACER' BY G. HUTCH HUTCHISON, QPSA, DFS4C (Gold Medal)





## **EOY Judging: Pictorial Monochrome**

Best of Show

#### **'EMERGENCE'** BY SANDY DAVIS (Best of Show)





# End of

# Pic