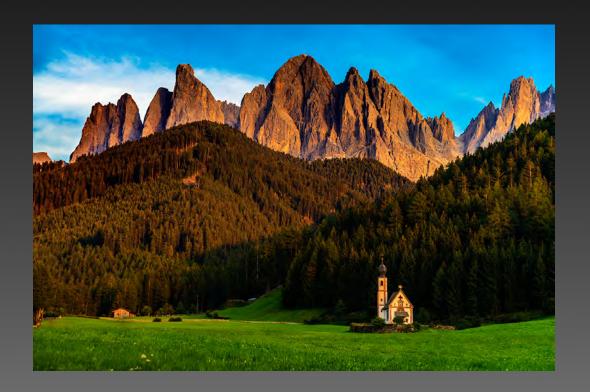

#### 'SUNSET FUNES VALLEY ITALY' BY WILLIAM WEBER (Gold Medal)

Skill Level A

Skill Level A Honor Awards