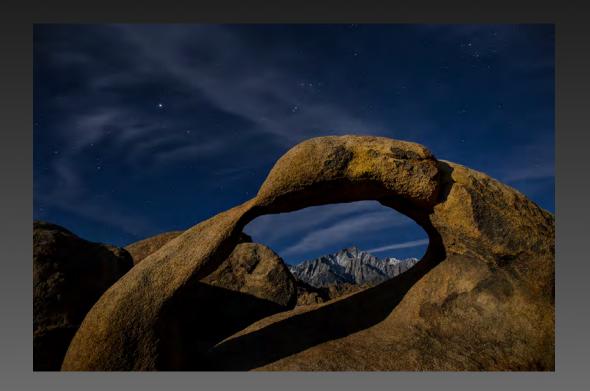

#### 'MOBIUS ARCH AT NIGHT' BY PETER SCIFRES, GPSA (Silver Medal)

Skill Level AAA Gold Medal