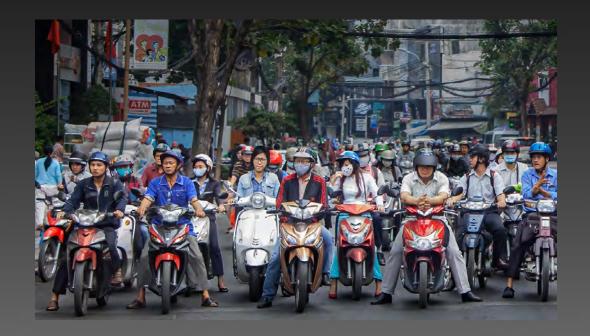

#### 'HO CHI MINH GUARDS' BY GERALD FLEURY (Gold Medal)

Skill Level AA

Skill Level AA Honor Awards

'BEAR LAND TRAVEL, ALASKA' BY BOB CHIU, GMPSA/S GPSA EFIAP/S (Honor Award)

'GOLDEN HOURS, PALOUSE' BY BOB CHIU, GMPSA/S GPSA EFIAP/S (Honor Award)