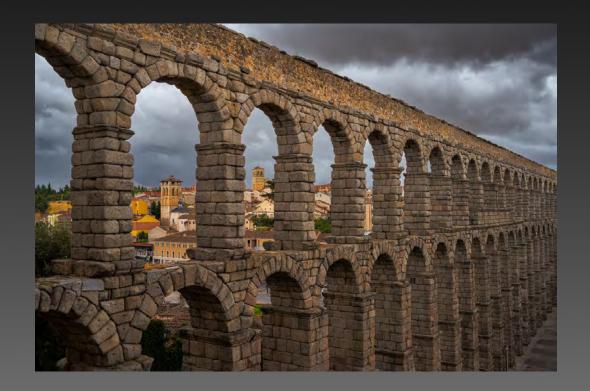

#### 'STORMY SKIES OVER SEGOVIA' BY CHUCK ZAMITES (Gold Medal)

**Best of Show** 

EOY Judging: Skill Level AAA