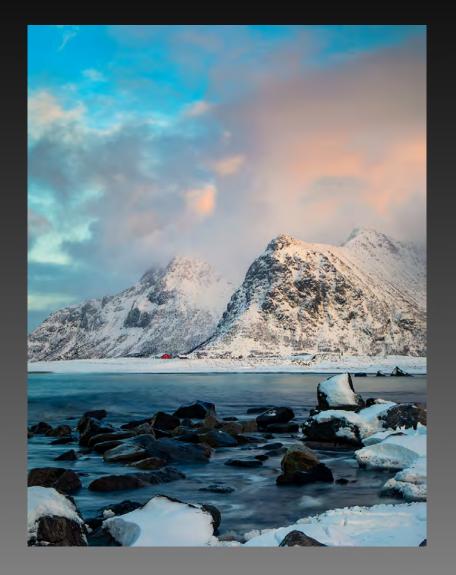

#### 'SEASCAPE W RED HOUSE' BY PETER SCIFRES, GPSA (Honor Award)

Skill Level AAA Bronze Medal