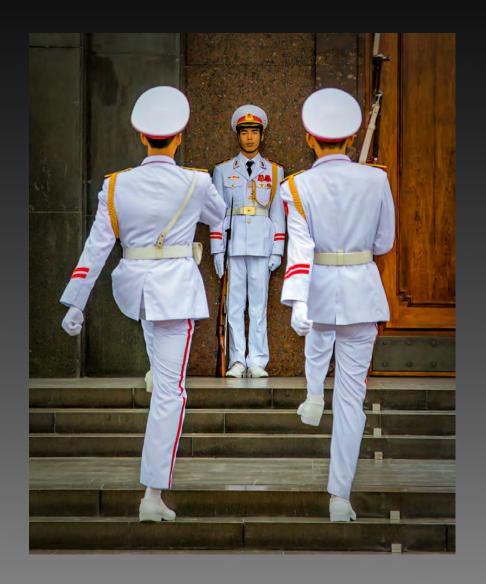

#### 'HO CHI MINH GUARDS' BY GERALD FLEURY (Gold Medal)

Skill Level AA

Skill Level AA Honor Awards

'BEAR LAND TRAVEL, ALASKA' BY BOB CHIU, GMPSA/S GPSA EFIAP/S (Honor Award)

'GOLDEN HOURS, PALOUSE' BY BOB CHIU, GMPSA/S GPSA EFIAP/S (Honor Award)