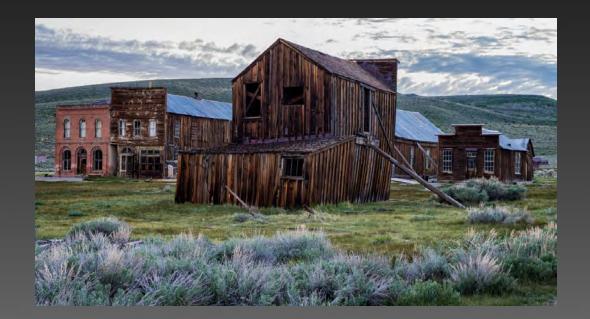

#### 'BODIE 5783' BY STEVEN FRIEDMAN, FS4C (Honor Award)

Skill Level AA Bronze Medal

EOY Judging: Skill Level AA

'ALLEYWAY OF VARANASI, INDIA' BY BOB CHIU, GMPSA/S GPSA EFIAP/S (Bronze Medal)

Skill Level AA Silver Medal