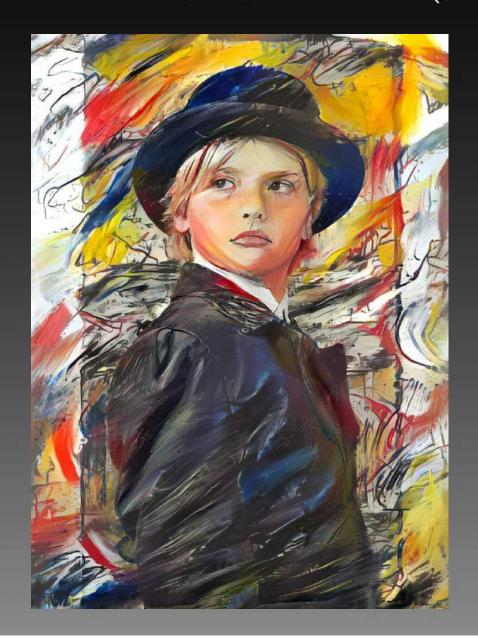

## 'BOY WITH BOWLER HAT 148' BY SUZANNE GONZALEZ (Silver Medal)

Skill Level AA Gold Medal