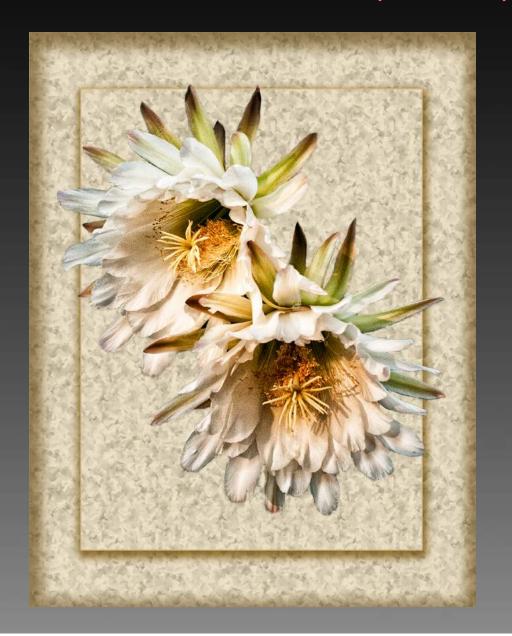

#### 'CACTUS FLOWER' BY MARSCIA THOMAS (Bronze Medal)

Skill Level A Silver Medal