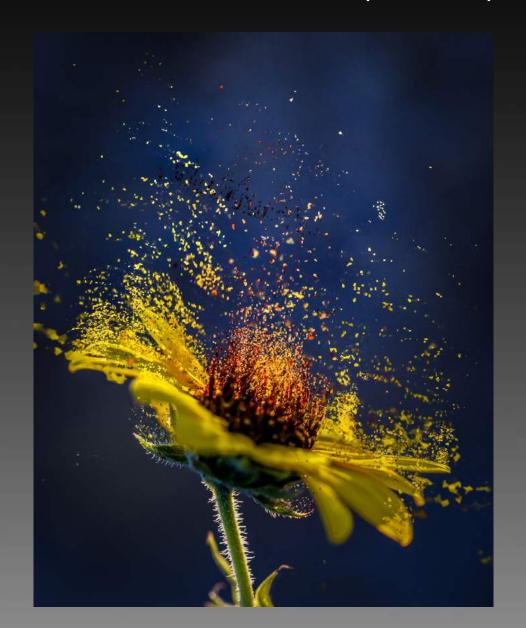

#### 'HAYFEVER' BY KATHRYN NEWMAN (Honor Award)

Skill Level E Bronze Medal

'SWAN FLOWER' BY GARY EARL (Bronze Medal)

Skill Level E Silver Medal

'RAVENQUEEN' BY KATHRYN NEWMAN (Silver Medal)

Skill Level E Gold Medal