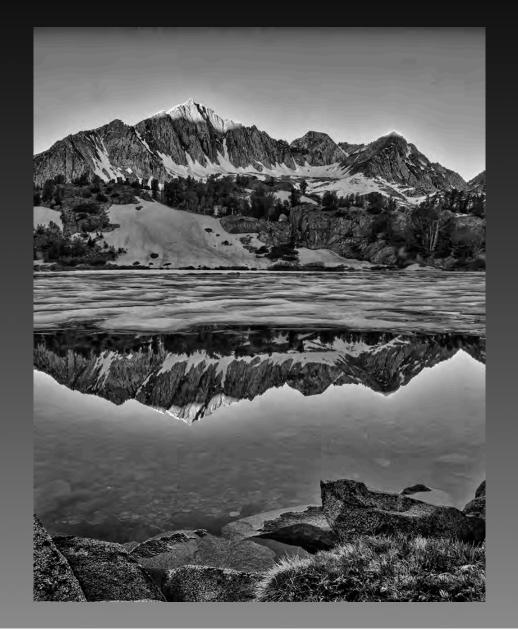

### 'EASTERN SIERRA SCENE' BY CHUCK ZAMITES (Honor Award)

Skill Level E Bronze Medal