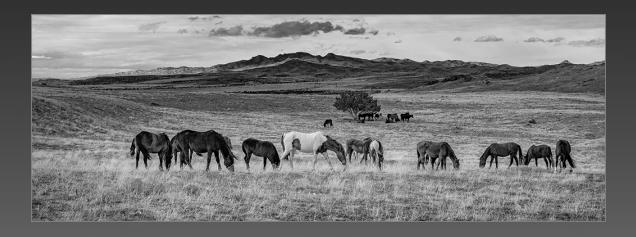

### 'EASTERN SIERRA SCENE' BY CHUCK ZAMITES (Honor Award)

Skill Level E Bronze Medal