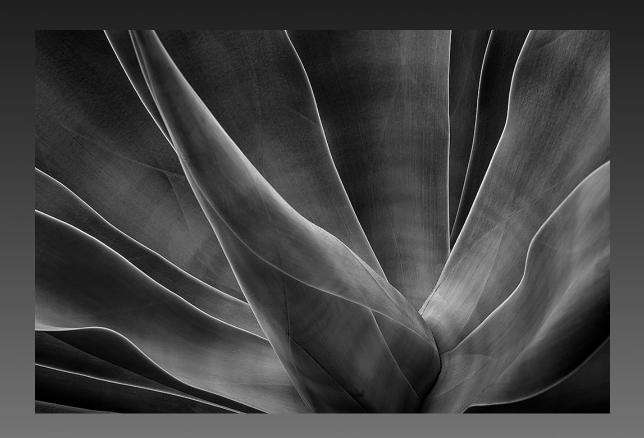

#### 'AGAVE LEAVES' BY RICK STROBAUGH (Silver Medal)

Skill Level AA Gold Medal

Pictorial
Monochrome
EOY Judging: Skill Level AA