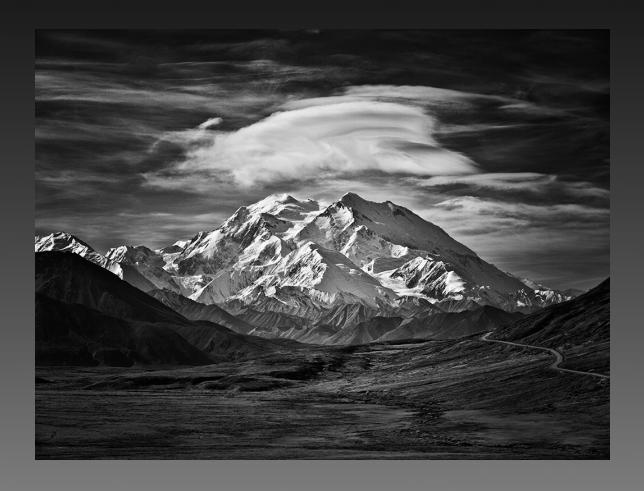

### 'DENALI MONOCHROME' BY JAMES COLLIER (Bronze Medal)

Skill Level E Silver Medal