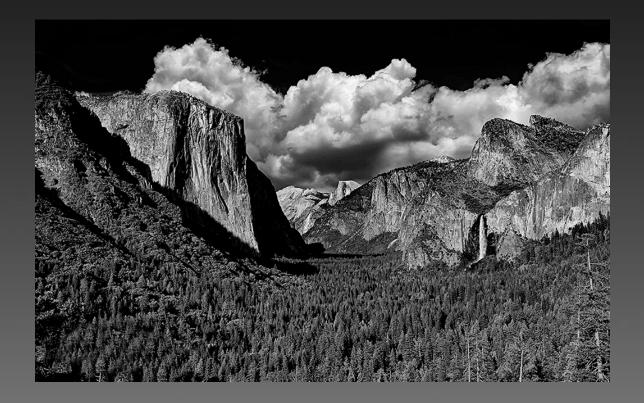

#### 'YOSEMITE STORM CLOUDS' BY BILL WIGHT (Honor Award)

Skill Level AA Bronze Medal