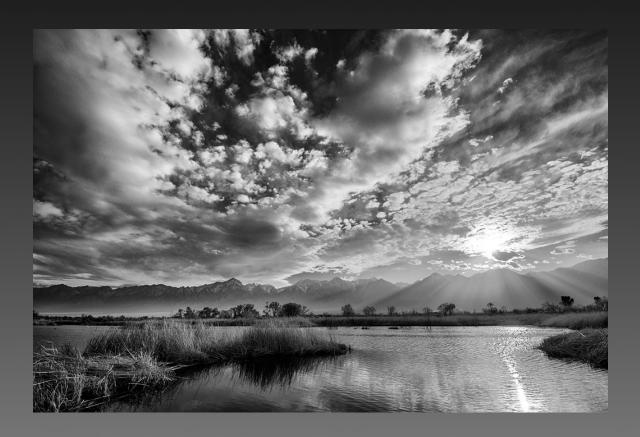

### 'EASTERN SIERRA SCENE' BY CHUCK ZAMITES (Honor Award)

Skill Level E Bronze Medal