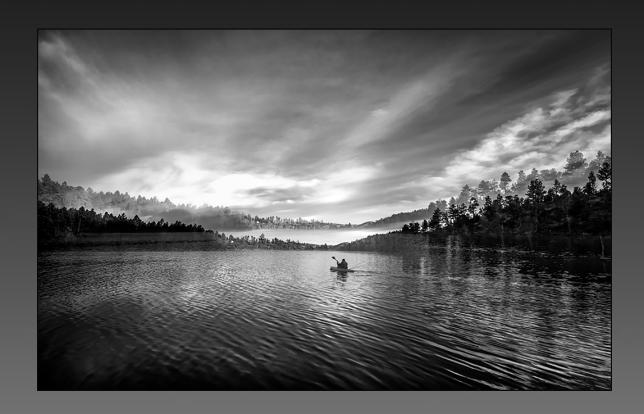

#### 'FISHING IN THE MORNING' BY ELLEN PAIK (Silver Medal)

Skill Level E Gold Medal