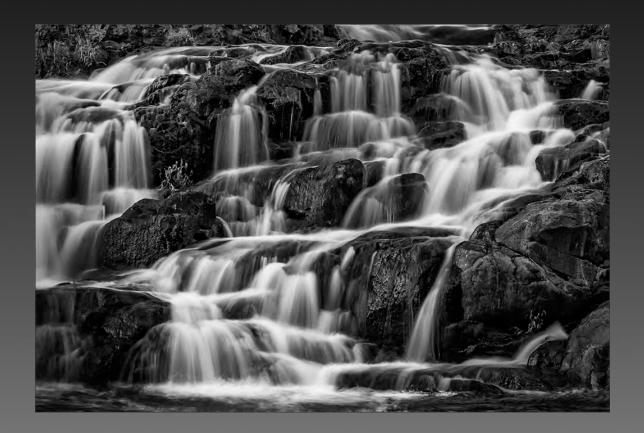

## 'WATERFALLS INTO THE CANYON' BY RICK STROBAUGH (Bronze Medal)

Skill Level AA Silver Medal