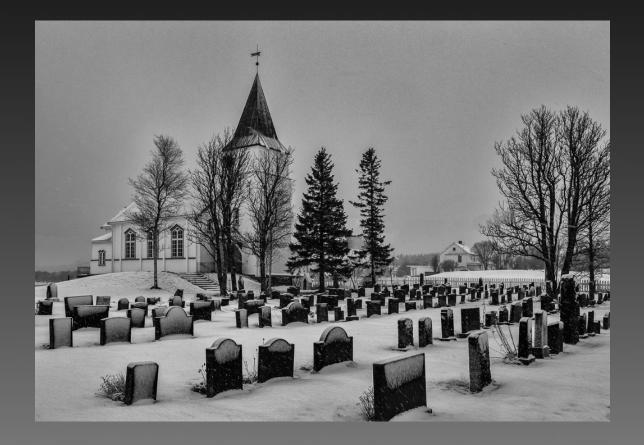

#### 'WINTER GRAVEYARD' BY GARY DIBBLE (Honor Award)

Pictorial Monochrome

EOY Judging: Skill Level E