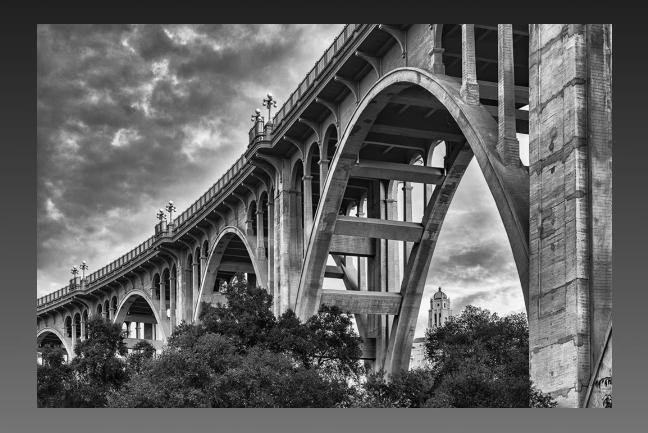

#### 'COLORADO ST. BRIDGE BW' BY LAURA LEE BARTHOLOMEW (Honor Award)

Pictorial Monochrome

EOY Judging: Skill Level E