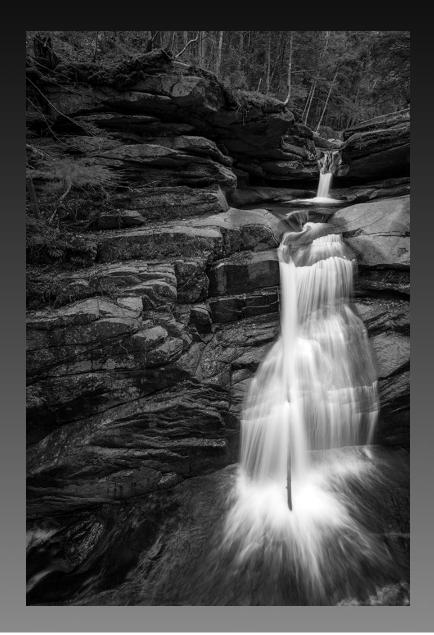

## 'WATERFALLS INTO THE CANYON' BY RICK STROBAUGH (Bronze Medal)

Skill Level AA Silver Medal